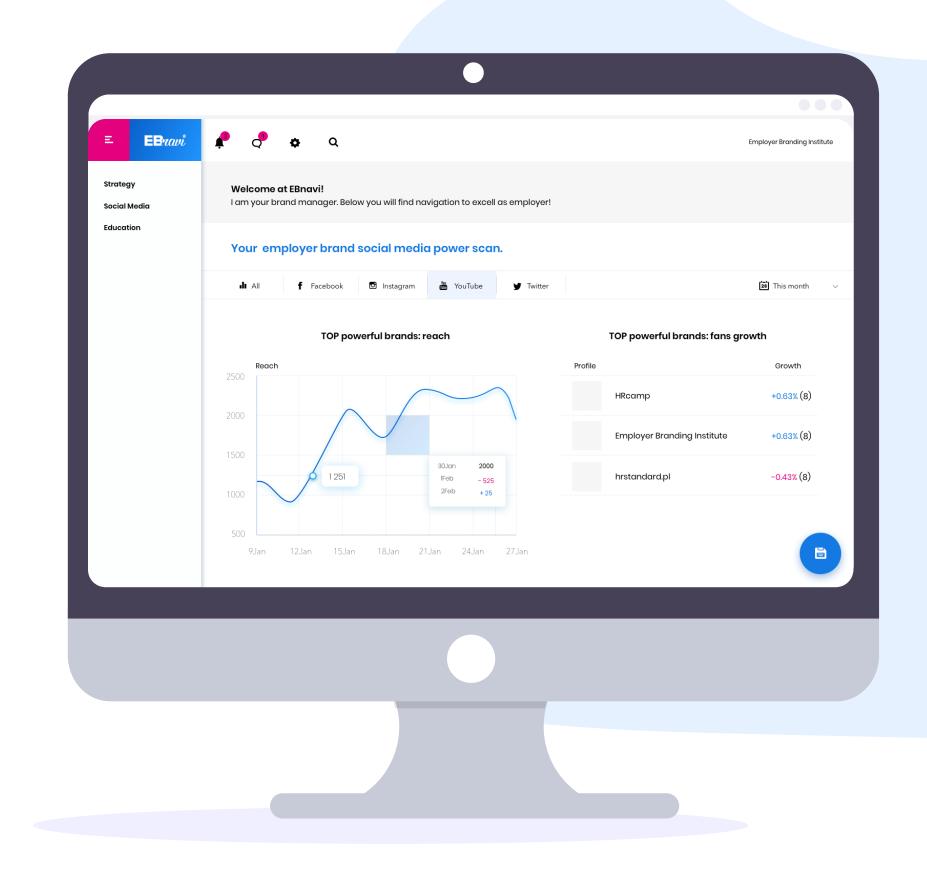

# **Social Media**

Keep pulse on how your brand and your competitors are performing in social media. Use our tips to beat them!